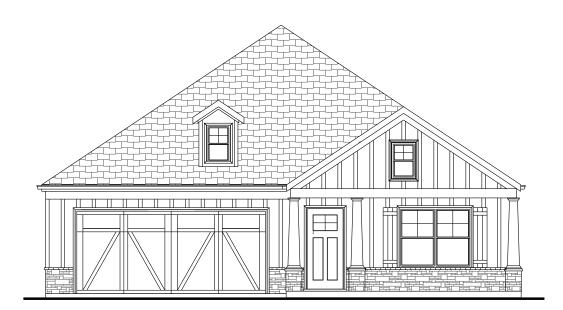

## THE HADLEY

2 Bedrooms | 2 Bathrooms | Study | 2-Car Garage | 1,958 Square Feet

## FEATURES:

Best Selling Homeplan | 2 Bedroom | 2 Bath Ranch Home | Study Second Floor Attic Storage Accessed by Permanent Stairs Private Owner's Suite with and Walk-in Shower with Bench Seat Island Kitchen Opens to Dining, Great Room with Fireplace & Side Patio Welcoming Front Porch, Rear Sunroom, & Courtyard Retreat