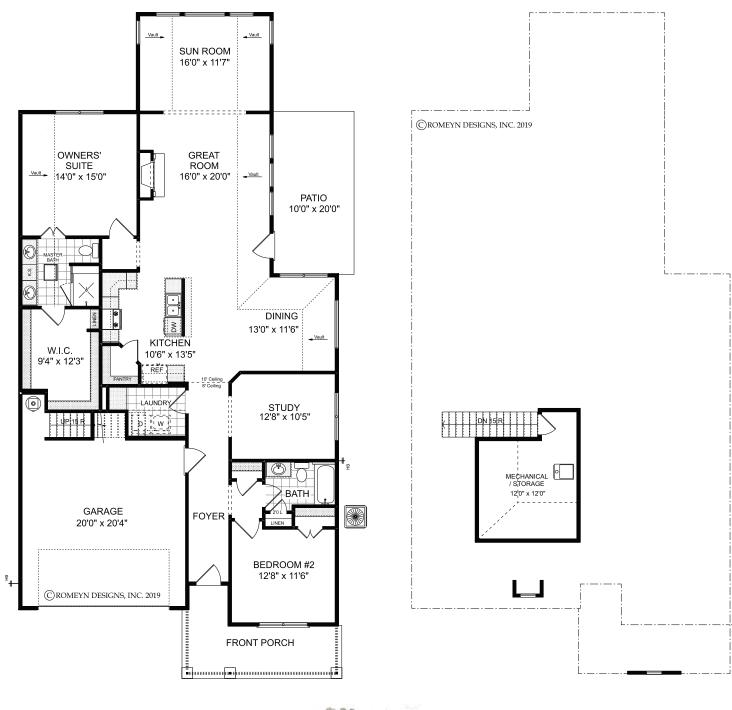

## THE HADLEY

2 Bedrooms | 2 Bathrooms | Study | 2-Car Garage | 1,958 Square Feet

## FEATURES:

Best Selling Homeplan | 2 Bedroom | 2 Bath Ranch Home | Study Second Floor Attic Storage Accessed by Permanent Stairs Private Owner's Suite with and Walk-in Shower with Bench Seat Island Kitchen Opens to Dining, Great Room with Fireplace & Side Patio Welcoming Front Porch, Rear Sunroom, & Courtyard Retreat